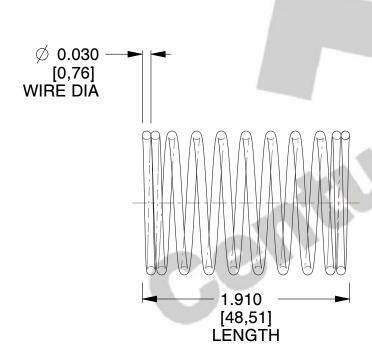

## **NOTES:**

1. Material: Stainless Steel

2. Finish: Glod Irridite

3. Ends: Closed

4. Total Coils: 10.000

5. Sugg. Max. Deflection: 0.580 (in)6. Sugg. Max. Load: 2.300 (lbs)

7. All Drawing Dimensions are in Inches [mm]