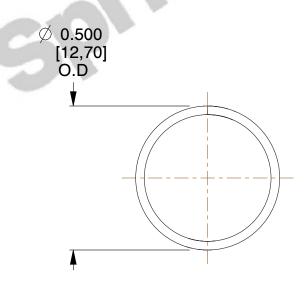

## **NOTES:**

1. Material: Stainless Steel

2. Finish: Glod Irridite

3. Ends: Closed

4. Total Coils: 10.000

5. Sugg. Max. Deflection: 0.580 (in)6. Sugg. Max. Load: 2.300 (lbs)

7. All Drawing Dimensions are in Inches [mm]