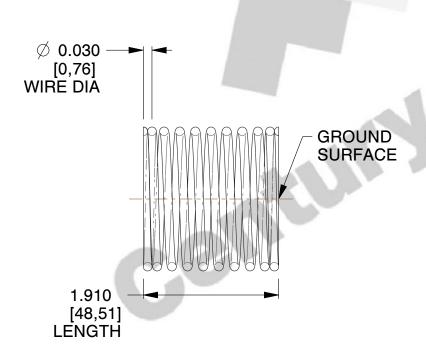

## **NOTES:**

1. Material: Phosphor Bronze

2. Finish: Glod Irridite

3. Ends: Closed and Ground

4. Total Coils: 10.000

5. Sugg. Max. Deflection: 0.150 (in) 6. Sugg. Max. Load: 2.300 (lbs)

7. All Drawing Dimensions are in Inches [mm]