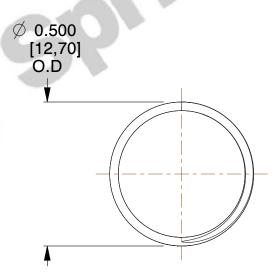

## **NOTES:**

1. Material: Phosphor Bronze

2. Finish: Glod Irridite

3. Ends: Closed and Ground

4. Total Coils: 10.000

5. Sugg. Max. Deflection: 0.150 (in) 6. Sugg. Max. Load: 2.300 (lbs)

7. All Drawing Dimensions are in Inches [mm]