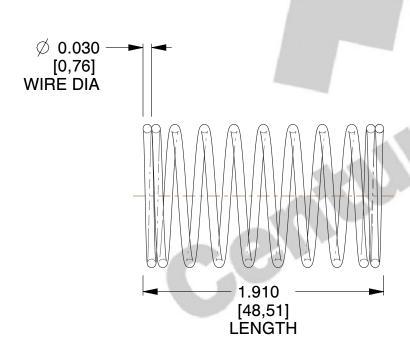

## **NOTES:**

1. Material : Stainless Steel

2. Finish: Glod Irridite

3. Ends: Closed

4. Total Coils: 10.000

5. Sugg. Max. Deflection: 0.360 (in) 6. Sugg. Max. Load: 2.300 (lbs)

7. All Drawing Dimensions are in Inches [mm]