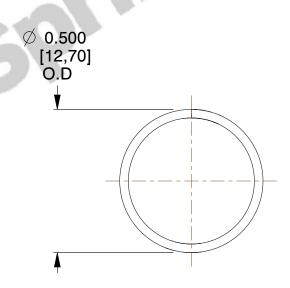

## **NOTES:**

1. Material : Stainless Steel

2. Finish: Glod Irridite

3. Ends: Closed

4. Total Coils: 10.000

5. Sugg. Max. Deflection: 0.360 (in) 6. Sugg. Max. Load: 2.300 (lbs)

7. All Drawing Dimensions are in Inches [mm]