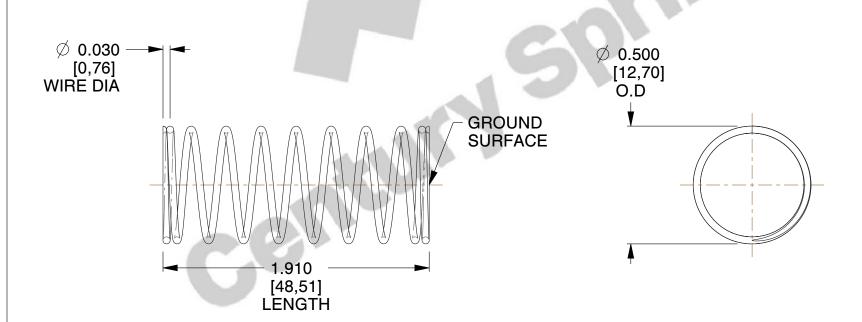

## **NOTES:**

1. Material : Spring Steel 2. Finish : Glod Irridite

3. Ends: Closed and Ground

4. Total Coils: 10.000

5. Sugg. Max. Deflection: 0.160 (in)6. Sugg. Max. Load: 2.300 (lbs)

7. All Drawing Dimensions are in Inches [mm]