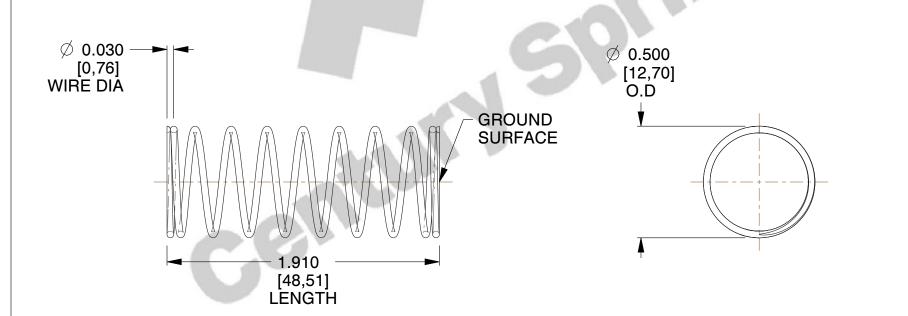

## **NOTES:**

1. Material : Stainless Steel

2. Finish: Glod Irridite

3. Ends: Closed and Ground

4. Total Coils: 10.000

5. Sugg. Max. Deflection: 0.820 (in)6. Sugg. Max. Load: 2.300 (lbs)

7. All Drawing Dimensions are in Inches [mm]