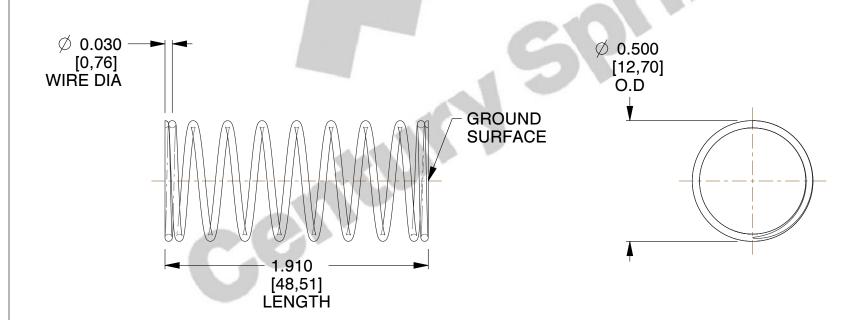

## **NOTES:**

1. Material : Spring Steel 2. Finish: Glod Irridite

3. Ends: Closed and Ground

4. Total Coils: 10.000

5. Sugg. Max. Deflection: 0.310 (in) 6. Sugg. Max. Load: 2.300 (lbs)

7. All Drawing Dimensions are in Inches [mm]

SCALE

2.516

11772

COMPONENT

**COMPRESSION SPRINGS** 

UNIT

**SPRINGS** 

INCH [mm]