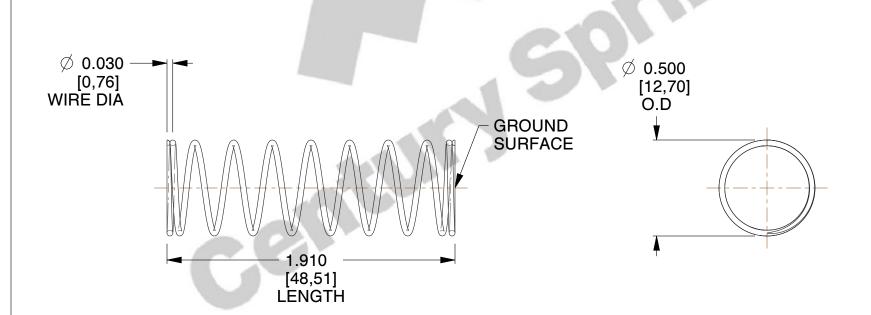

## **NOTES:**

1. Material: Spring Steel 2. Finish: Glod Irridite

3. Ends: Closed and Ground

4. Total Coils: 10.000

5. Sugg. Max. Deflection: 0.620 (in) 6. Sugg. Max. Load: 2.300 (lbs)

7. All Drawing Dimensions are in Inches [mm]

SCALE

**COMPRESSION SPRINGS** 

COMPONENT

11772

UNIT INCH [mm] SHEET

1 of 1

**SPRINGS** 

2.000