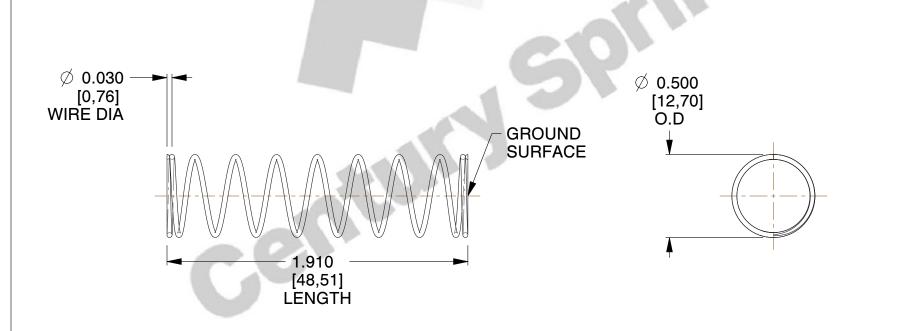

## **NOTES:**

1. Material : Stainless Steel

2. Finish : Glod Irridite3. Ends : Closed and Ground

4. Total Coils: 10.000

5. Sugg. Max. Deflection: 0.520 (in)6. Sugg. Max. Load: 2.300 (lbs)

7. All Drawing Dimensions are in Inches [mm]