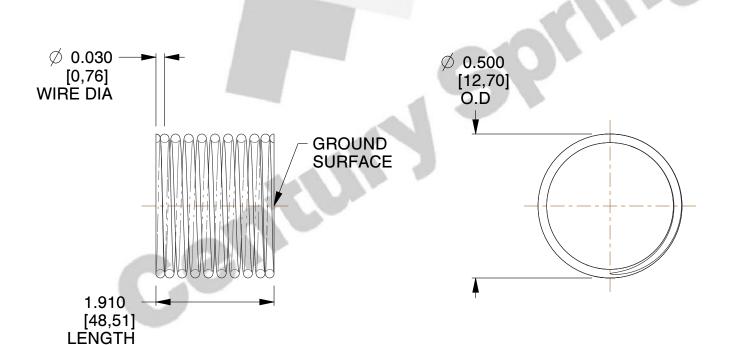

## **NOTES:**

1. Material : Stainless Steel

2. Finish: Glod Irridite

3. Ends: Closed and Ground

4. Total Coils: 10.000

5. Sugg. Max. Deflection: 0.100 (in)6. Sugg. Max. Load: 2.300 (lbs)

7. All Drawing Dimensions are in Inches [mm]