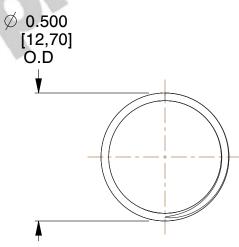

## **NOTES:**

1. Material : Spring Steel 2. Finish : Glod Irridite

3. Ends: Closed and Ground

4. Total Coils: 10.000

5. Sugg. Max. Deflection: 0.430 (in)6. Sugg. Max. Load: 2.300 (lbs)

7. All Drawing Dimensions are in Inches [mm]