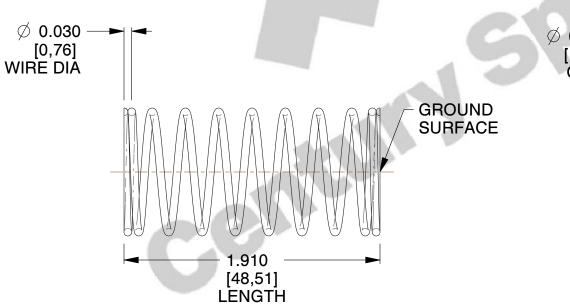

## **NOTES:**

1. Material : Spring Steel 2. Finish : Glod Irridite

3. Ends: Closed and Ground

4. Total Coils: 10.000

5. Sugg. Max. Deflection: 0.430 (in)6. Sugg. Max. Load: 2.300 (lbs)

7. All Drawing Dimensions are in Inches [mm]