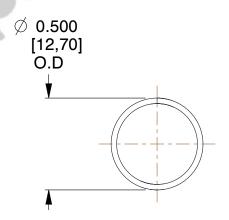

## **NOTES:**

1. Material : Spring Steel 2. Finish : Glod Irridite

3. Ends: Closed

4. Total Coils: 10.000

5. Sugg. Max. Deflection: 0.390 (in)6. Sugg. Max. Load: 2.300 (lbs)

7. All Drawing Dimensions are in Inches [mm]

SCALE

1.914

| COMPONENT           | SPRINGS |           |
|---------------------|---------|-----------|
| 11772               |         | UNIT      |
|                     |         | INCH [mm] |
| COMPRESSION SPRINGS |         | SHEET     |
|                     |         | 1 of 1    |