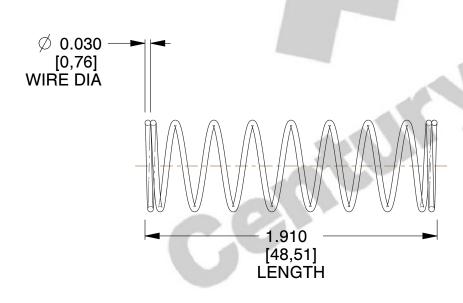

## **NOTES:**

1. Material : Spring Steel 2. Finish : Glod Irridite

3. Ends: Closed

4. Total Coils: 10.000

5. Sugg. Max. Deflection: 0.390 (in)6. Sugg. Max. Load: 2.300 (lbs)

7. All Drawing Dimensions are in Inches [mm]

SCALE

1.914

| COMPONENT           | SPRINGS |           |
|---------------------|---------|-----------|
| 11772               |         | UNIT      |
|                     |         | INCH [mm] |
| COMPRESSION SPRINGS |         | SHEET     |
|                     |         | 1 of 1    |