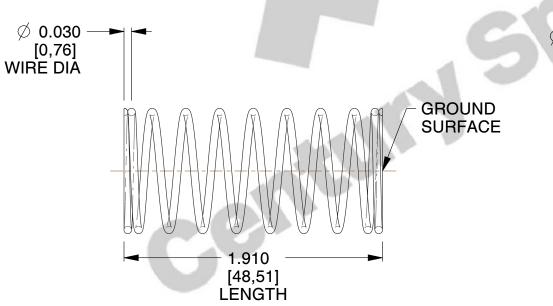

## **NOTES:**

1. Material : Stainless Steel

2. Finish: Glod Irridite

3. Ends: Closed and Ground

4. Total Coils: 10.000

5. Sugg. Max. Deflection: 0.860 (in)6. Sugg. Max. Load: 2.300 (lbs)

7. All Drawing Dimensions are in Inches [mm]

SCALE

2.614

11772

COMPONENT

**COMPRESSION SPRINGS** 

UNIT
INCH [mm]
SHEET

**SPRINGS** 

1 of 1