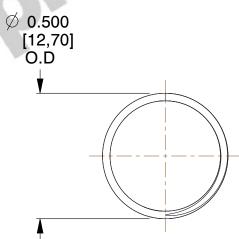

## **NOTES:**

1. Material : Stainless Steel

2. Finish: Glod Irridite

3. Ends: Closed and Ground

4. Total Coils: 10.000

5. Sugg. Max. Deflection: 0.860 (in)6. Sugg. Max. Load: 2.300 (lbs)

7. All Drawing Dimensions are in Inches [mm]