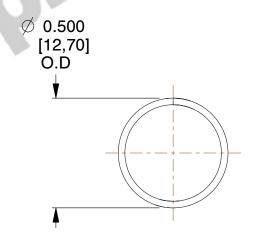

## **NOTES:**

1. Material : Music Wire 2. Finish : Glod Irridite

3. Ends: Closed

4. Total Coils: 10.000

5. Sugg. Max. Deflection: 0.790 (in)6. Sugg. Max. Load: 2.300 (lbs)

7. All Drawing Dimensions are in Inches [mm]