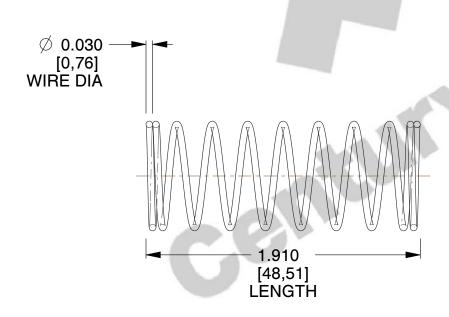

## **NOTES:**

1. Material : Music Wire 2. Finish : Glod Irridite

3. Ends: Closed

4. Total Coils: 10.000

5. Sugg. Max. Deflection: 0.790 (in)6. Sugg. Max. Load: 2.300 (lbs)

7. All Drawing Dimensions are in Inches [mm]