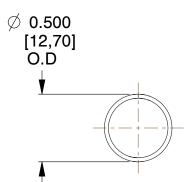

## **NOTES:**

Material : Music Wire
 Finish : Glod Irridite

3. Ends: Closed

4. Total Coils: 10.000

5. Sugg. Max. Deflection: 0.560 (in)6. Sugg. Max. Load: 2.300 (lbs)

7. All Drawing Dimensions are in Inches [mm]