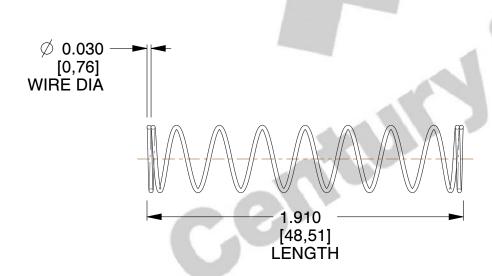

## **NOTES:**

Material : Music Wire
 Finish : Glod Irridite

3. Ends: Closed

4. Total Coils: 10.000

5. Sugg. Max. Deflection: 0.560 (in)6. Sugg. Max. Load: 2.300 (lbs)

7. All Drawing Dimensions are in Inches [mm]