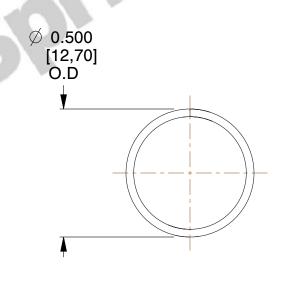

## **NOTES:**

1. Material : Music Wire 2. Finish : Glod Irridite

3. Ends: Closed

4. Total Coils: 10.000

5. Sugg. Max. Deflection: 0.420 (in) 6. Sugg. Max. Load: 2.300 (lbs)

7. All Drawing Dimensions are in Inches [mm]