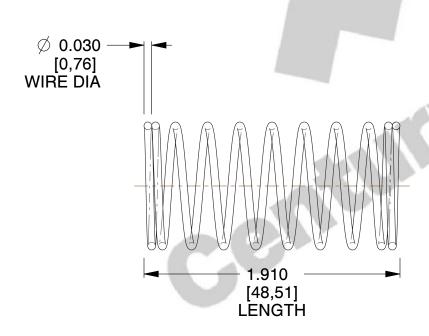

## **NOTES:**

1. Material : Music Wire 2. Finish : Glod Irridite

3. Ends: Closed

4. Total Coils: 10.000

5. Sugg. Max. Deflection: 0.420 (in) 6. Sugg. Max. Load: 2.300 (lbs)

7. All Drawing Dimensions are in Inches [mm]