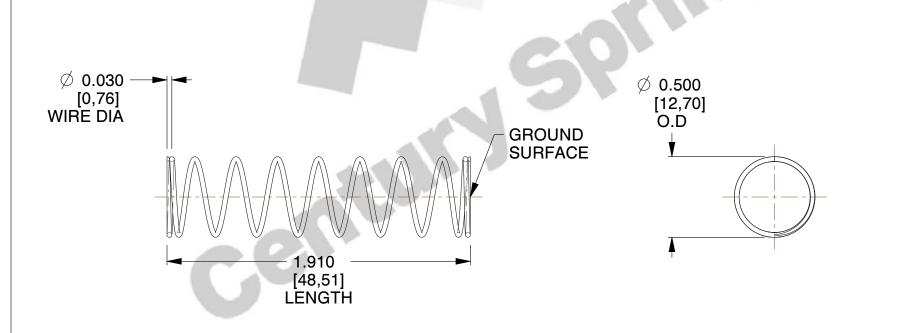

## **NOTES:**

1. Material : Stainless Steel

2. Finish: Glod Irridite

3. Ends: Closed and Ground

4. Total Coils: 10.000

5. Sugg. Max. Deflection: 0.950 (in)6. Sugg. Max. Load: 2.300 (lbs)

7. All Drawing Dimensions are in Inches [mm]