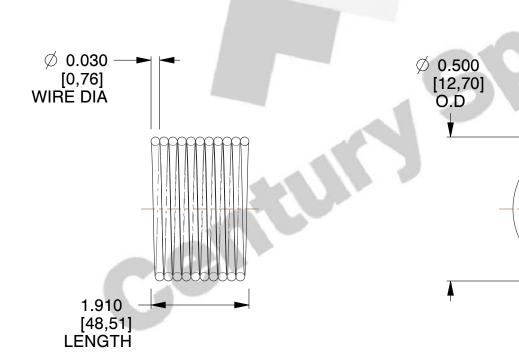

## **NOTES:**

1. Material: Stainless Steel

2. Finish: Glod Irridite

3. Ends: Closed

4. Total Coils: 10.000

5. Sugg. Max. Deflection: 0.070 (in)6. Sugg. Max. Load: 2.300 (lbs)

7. All Drawing Dimensions are in Inches [mm]