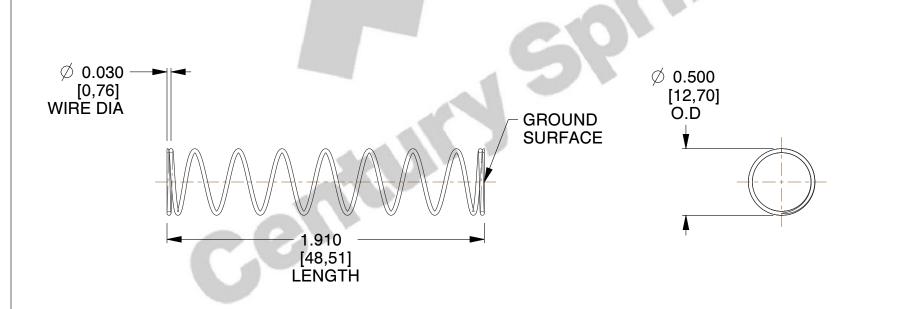

## **NOTES:**

1. Material : Stainless Steel

2. Finish: Glod Irridite

3. Ends: Closed and Ground

4. Total Coils: 10.000

5. Sugg. Max. Deflection: 1.300 (in)6. Sugg. Max. Load: 2.300 (lbs)

7. All Drawing Dimensions are in Inches [mm]