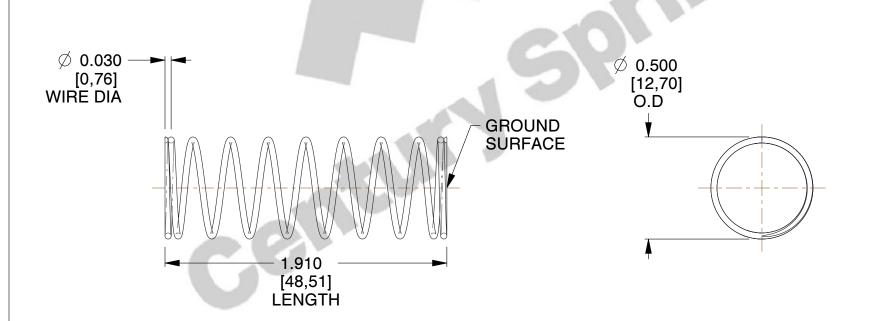

## **NOTES:**

Material : Spring Steel
Finish : Glod Irridite

3. Ends: Closed and Ground

4. Total Coils: 10.000

Sugg. Max. Deflection: 0.590 (in)
Sugg. Max. Load: 2.300 (lbs)

7. All Drawing Dimensions are in Inches [mm]

SCALE

2.128

| COMPONENT | MPONENT SPRINGS |   |
|-----------|-----------------|---|
| 44770     |                 | ι |
| 11772     |                 |   |

COMPRESSION SPRINGS

| UNIT      |        |
|-----------|--------|
| INCH [mm] |        |
| SHEET     |        |
|           | 1 of 1 |