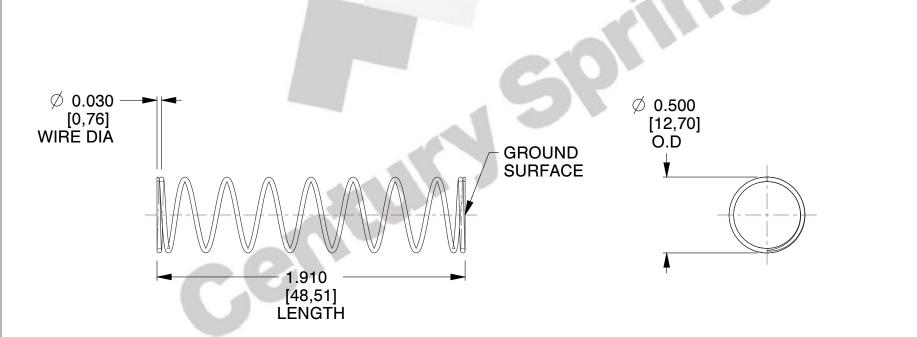

## **NOTES:**

1. Material : Stainless Steel

2. Finish: Glod Irridite

3. Ends: Closed and Ground

4. Total Coils: 10.000

5. Sugg. Max. Deflection: 1.000 (in) 6. Sugg. Max. Load: 2.300 (lbs)

7. All Drawing Dimensions are in Inches [mm]