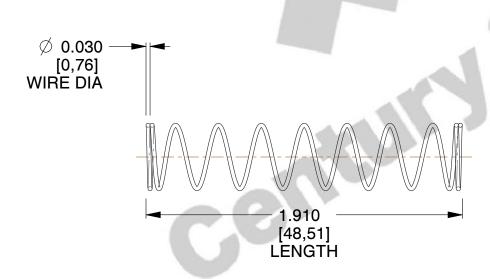

## **NOTES:**

1. Material : Stainless Steel

2. Finish: Glod Irridite

3. Ends: Closed

4. Total Coils: 10.000

Sugg. Max. Deflection: 1.400 (in)
 Sugg. Max. Load: 2.300 (lbs)

7. All Drawing Dimensions are in Inches [mm]