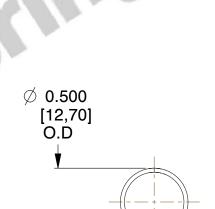

## **NOTES:**

1. Material : Stainless Steel

2. Finish: Glod Irridite

3. Ends: Closed

4. Total Coils: 10.000

Sugg. Max. Deflection: 1.400 (in)
 Sugg. Max. Load: 2.300 (lbs)

7. All Drawing Dimensions are in Inches [mm]