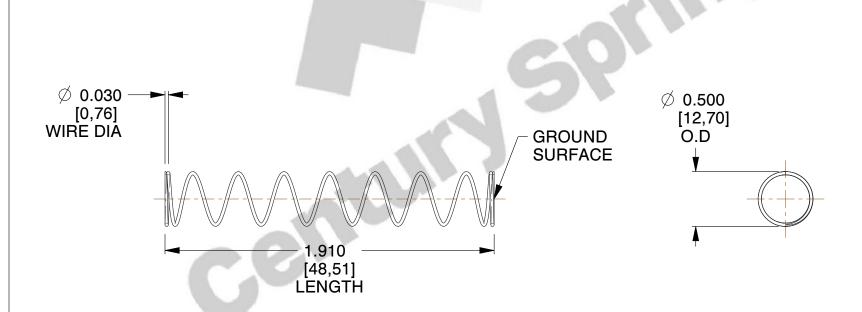

## **NOTES:**

1. Material : Stainless Steel

2. Finish: Glod Irridite

3. Ends: Closed and Ground

4. Total Coils: 10.000

5. Sugg. Max. Deflection: 2.600 (in)

6. Sugg. Max. Load: 2.300 (lbs)

7. All Drawing Dimensions are in Inches [mm]