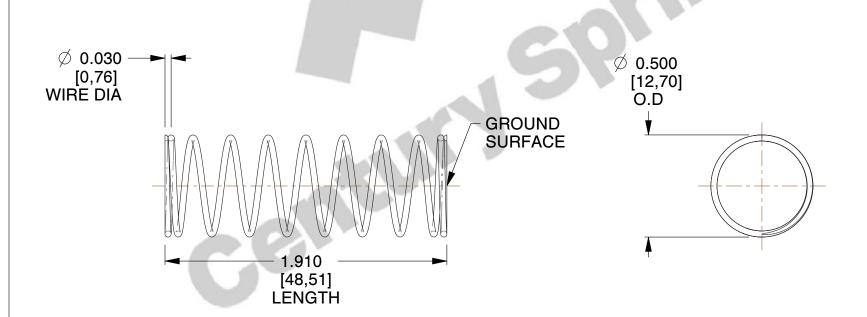

## **NOTES:**

Material : Spring Steel
Finish : Glod Irridite

3. Ends: Closed and Ground

4. Total Coils: 10.000

Sugg. Max. Deflection: 0.530 (in)
Sugg. Max. Load: 2.300 (lbs)

7. All Drawing Dimensions are in Inches [mm]