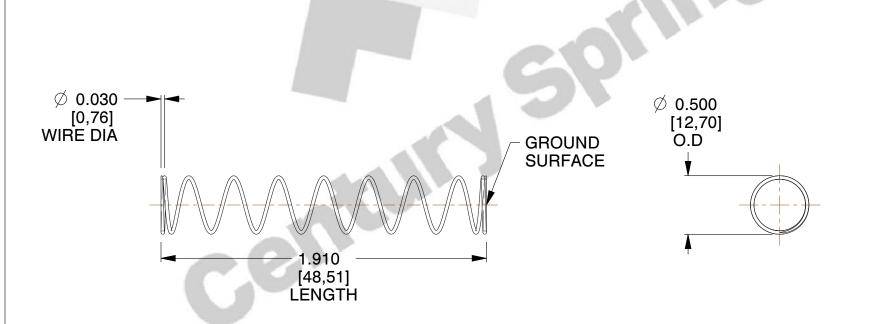

## **NOTES:**

1. Material : Stainless Steel

2. Finish: Glod Irridite

3. Ends: Closed and Ground

4. Total Coils: 10.000

5. Sugg. Max. Deflection: 1.500 (in) 6. Sugg. Max. Load: 2.300 (lbs)

7. All Drawing Dimensions are in Inches [mm]