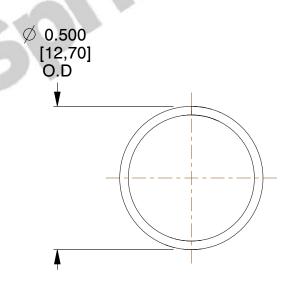

## **NOTES:**

1. Material : Stainless Steel

2. Finish: Glod Irridite

3. Ends: Closed

4. Total Coils: 10.000

5. Sugg. Max. Deflection: 0.530 (in)6. Sugg. Max. Load: 2.300 (lbs)

7. All Drawing Dimensions are in Inches [mm]