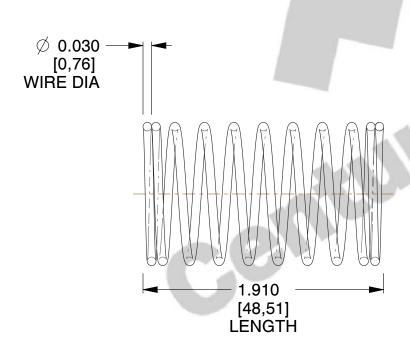

## **NOTES:**

1. Material : Stainless Steel

2. Finish: Glod Irridite

3. Ends: Closed

4. Total Coils: 10.000

5. Sugg. Max. Deflection: 0.530 (in)6. Sugg. Max. Load: 2.300 (lbs)

7. All Drawing Dimensions are in Inches [mm]