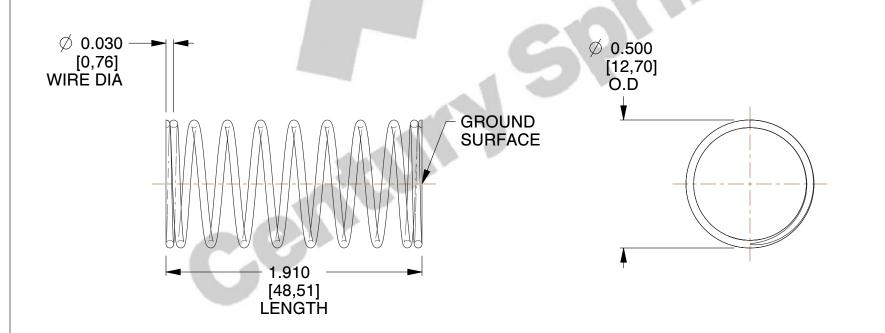

## **NOTES:**

1. Material : Stainless Steel

2. Finish: Glod Irridite

3. Ends: Closed and Ground

4. Total Coils: 10.000

5. Sugg. Max. Deflection: 0.480 (in)6. Sugg. Max. Load: 2.300 (lbs)

7. All Drawing Dimensions are in Inches [mm]