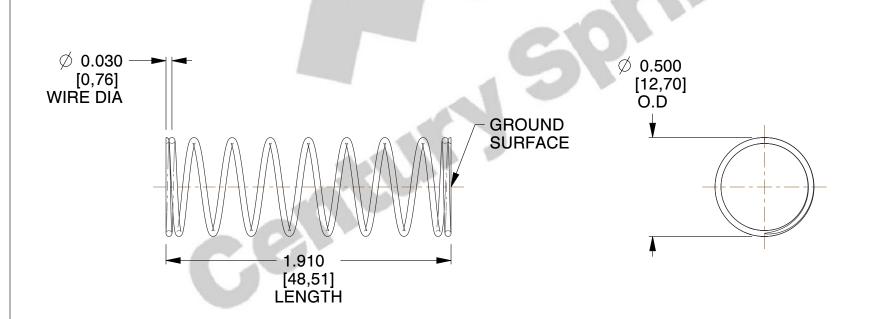

## **NOTES:**

1. Material : Stainless Steel

2. Finish: Glod Irridite

3. Ends: Closed and Ground

4. Total Coils: 10.000

5. Sugg. Max. Deflection: 0.720 (in)6. Sugg. Max. Load: 2.300 (lbs)

7. All Drawing Dimensions are in Inches [mm]

SCALE

2.062

11772

COMPONENT

COMPRESSION SPRINGS

UNIT
INCH [mm]
SHEET

1 of 1

**SPRINGS**