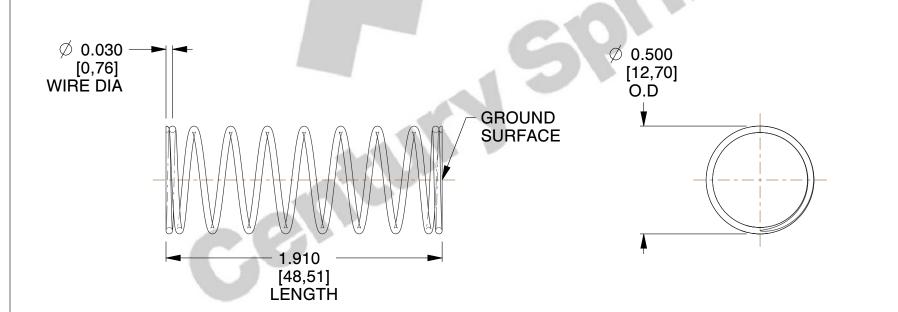

## **NOTES:**

1. Material: Stainless Steel

2. Finish: Glod Irridite

3. Ends: Closed and Ground

4. Total Coils: 10.000

5. Sugg. Max. Deflection: 0.940 (in) 6. Sugg. Max. Load: 2.300 (lbs)

7. All Drawing Dimensions are in Inches [mm]

SCALE

2.247

| COMPONENT           | SPRINGS |           |
|---------------------|---------|-----------|
| 11772               |         | UNIT      |
|                     |         | INCH [mm] |
| COMPRESSION SPRINGS |         | SHEET     |
|                     |         |           |