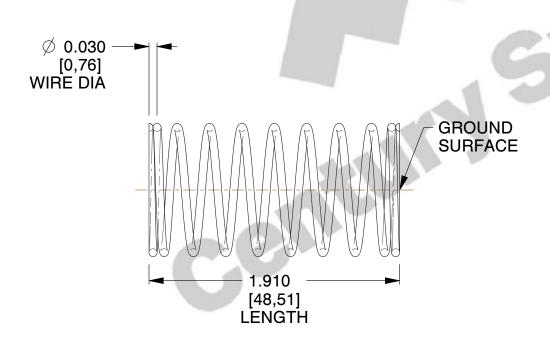

## **NOTES:**

1. Material : Spring Steel 2. Finish : Glod Irridite

3. Ends: Closed and Ground

4. Total Coils: 10.000

5. Sugg. Max. Deflection: 0.390 (in)6. Sugg. Max. Load: 2.300 (lbs)

7. All Drawing Dimensions are in Inches [mm]