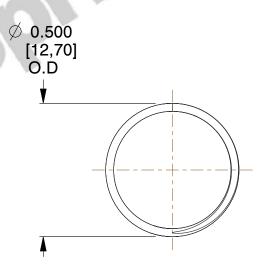

## **NOTES:**

1. Material : Spring Steel 2. Finish : Glod Irridite

3. Ends: Closed and Ground

4. Total Coils: 10.000

5. Sugg. Max. Deflection: 0.390 (in)6. Sugg. Max. Load: 2.300 (lbs)

7. All Drawing Dimensions are in Inches [mm]