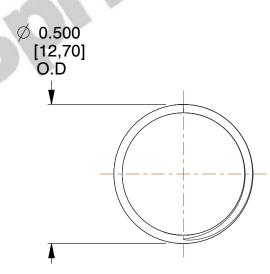

## **NOTES:**

1. Material : Spring Steel 2. Finish : Glod Irridite

3. Ends: Closed and Ground

4. Total Coils: 10.000

5. Sugg. Max. Deflection: 0.390 (in)6. Sugg. Max. Load: 2.300 (lbs)

7. All Drawing Dimensions are in Inches [mm]

SCALE

2.899

COMPONENT

SPRINGS

11772

**COMPRESSION SPRINGS** 

UNIT
INCH [mm]

SHEET 1 of 1