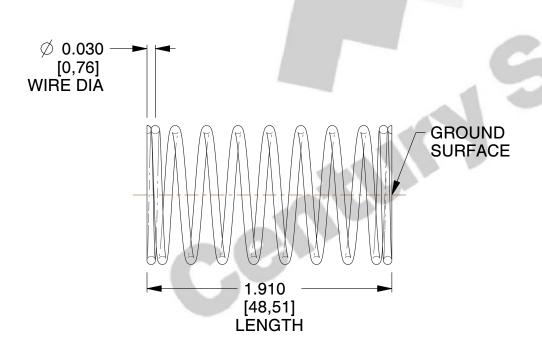

## **NOTES:**

1. Material : Spring Steel 2. Finish : Glod Irridite

3. Ends: Closed and Ground

4. Total Coils: 10.000

5. Sugg. Max. Deflection: 0.390 (in)6. Sugg. Max. Load: 2.300 (lbs)

7. All Drawing Dimensions are in Inches [mm]

SCALE

2.899

COMPONENT

SPRINGS

11772

**COMPRESSION SPRINGS** 

UNIT
INCH [mm]

SHEET 1 of 1