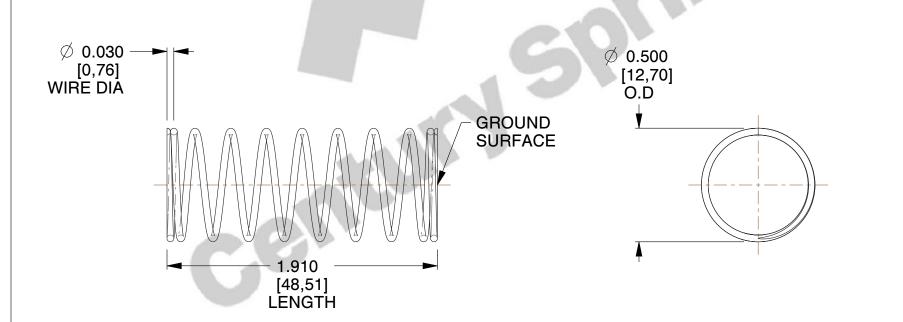

## **NOTES:**

1. Material : Stainless Steel

2. Finish: Glod Irridite

3. Ends: Closed and Ground

4. Total Coils: 10.000

5. Sugg. Max. Deflection: 0.460 (in)6. Sugg. Max. Load: 2.300 (lbs)

7. All Drawing Dimensions are in Inches [mm]

SCALE

2.367

\_\_\_\_\_

COMPONENT

11772

COMPRESSION SPRINGS

UNIT

**SPRINGS** 