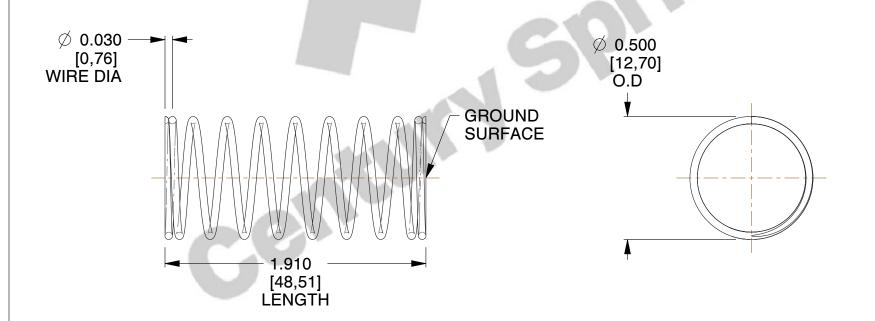

## **NOTES:**

1. Material : Stainless Steel

2. Finish: Glod Irridite

3. Ends: Closed and Ground

4. Total Coils: 10.000

5. Sugg. Max. Deflection: 0.580 (in)6. Sugg. Max. Load: 2.300 (lbs)

7. All Drawing Dimensions are in Inches [mm]

SCALE

2.564

COMPONENT

11772

COMPRESSION SPRINGS

UNIT

**SPRINGS** 

INCH [mm]