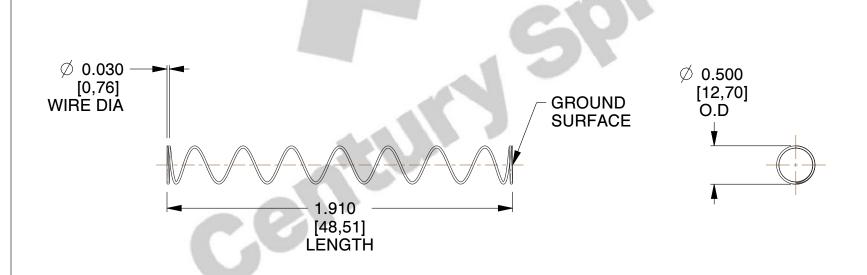

## **NOTES:**

1. Material: Stainless Steel

2. Finish: Glod Irridite

3. Ends: Closed and Ground

4. Total Coils: 10.000

5. Sugg. Max. Deflection: 1.800 (in) 6. Sugg. Max. Load: 2.300 (lbs)

7. All Drawing Dimensions are in Inches [mm]