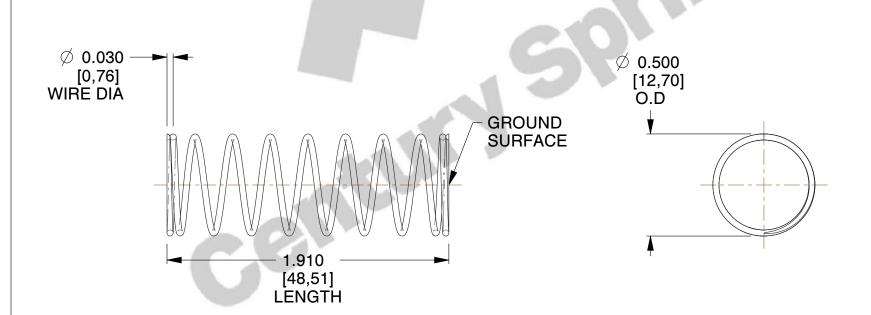

## **NOTES:**

Material : Spring Steel
 Finish : Glod Irridite

3. Ends: Closed and Ground

4. Total Coils: 10.000

5. Sugg. Max. Deflection: 0.360 (in)6. Sugg. Max. Load: 2.300 (lbs)

7. All Drawing Dimensions are in Inches [mm]

SCALE

2.128

| COMPONENT        | SPRINGS |         |
|------------------|---------|---------|
| 11772            |         | UNI     |
|                  |         | INCH [r |
| COMPRESSION SPRI | PRINGS  | SHEE    |
|                  | _       |         |

UNIT
INCH [mm]
SHEET
1 of 1