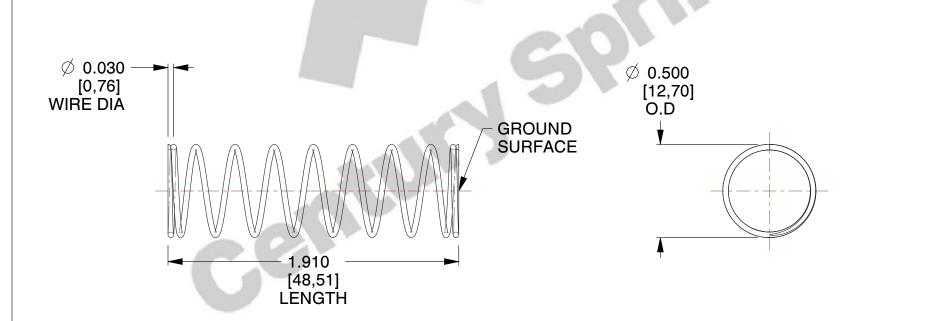

## **NOTES:**

1. Material: Stainless Steel 2. Finish: Glod Irridite

3. Ends: Closed and Ground

4. Total Coils: 10.000

5. Sugg. Max. Deflection: 0.550 (in) 6. Sugg. Max. Load : 2.300 (lbs)

7. All Drawing Dimensions are in Inches [mm]