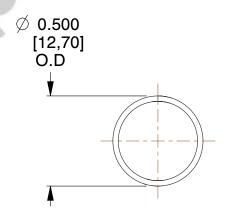

## **NOTES:**

1. Material: Stainless Steel

2. Finish: Glod Irridite

3. Ends: Closed

4. Total Coils: 10.000

5. Sugg. Max. Deflection: 1.100 (in) 6. Sugg. Max. Load: 2.300 (lbs)

7. All Drawing Dimensions are in Inches [mm]

1.878

SCALE

11772

COMPONENT

**COMPRESSION SPRINGS** 

UNIT INCH [mm]

**SPRINGS** 

SHEET