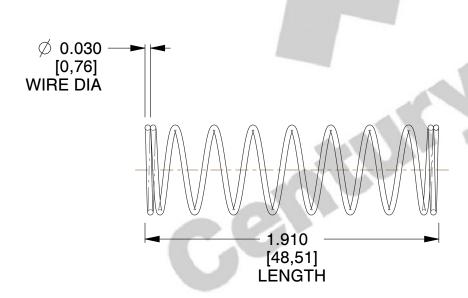

## **NOTES:**

1. Material: Stainless Steel

2. Finish: Glod Irridite

3. Ends: Closed

4. Total Coils: 10.000

5. Sugg. Max. Deflection: 1.100 (in) 6. Sugg. Max. Load: 2.300 (lbs)

7. All Drawing Dimensions are in Inches [mm]

1.878

SCALE

11772

COMPONENT

**COMPRESSION SPRINGS** 

UNIT INCH [mm]

**SPRINGS** 

SHEET