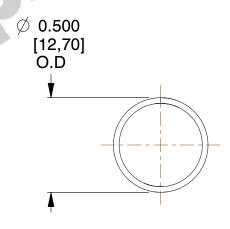

## **NOTES:**

Material : Music Wire
 Finish : Glod Irridite

3. Ends: Closed

4. Total Coils: 10.000

5. Sugg. Max. Deflection: 0.940 (in) 6. Sugg. Max. Load: 2.300 (lbs)

7. All Drawing Dimensions are in Inches [mm]