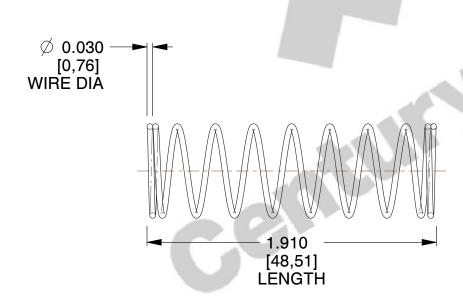

## **NOTES:**

Material : Music Wire
 Finish : Glod Irridite

3. Ends: Closed

4. Total Coils: 10.000

5. Sugg. Max. Deflection: 0.940 (in) 6. Sugg. Max. Load: 2.300 (lbs)

7. All Drawing Dimensions are in Inches [mm]