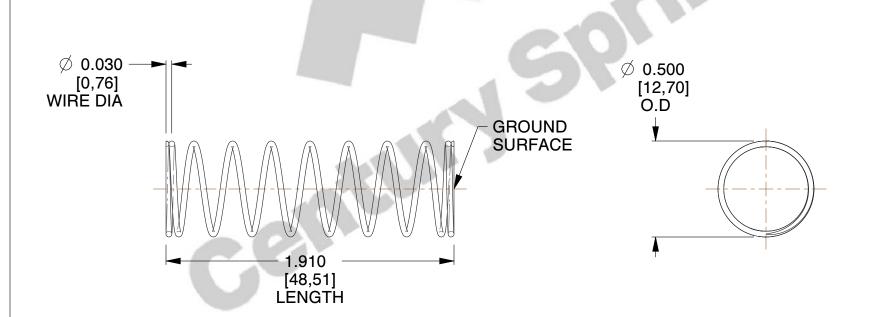

## **NOTES:**

1. Material : Stainless Steel

2. Finish: Glod Irridite

3. Ends: Closed and Ground

4. Total Coils: 10.000

5. Sugg. Max. Deflection: 0.890 (in)6. Sugg. Max. Load: 2.300 (lbs)

7. All Drawing Dimensions are in Inches [mm]

SCALE

2.000

11772

INCH [mm]

UNIT

**SPRINGS** 

**COMPRESSION SPRINGS** 

COMPONENT