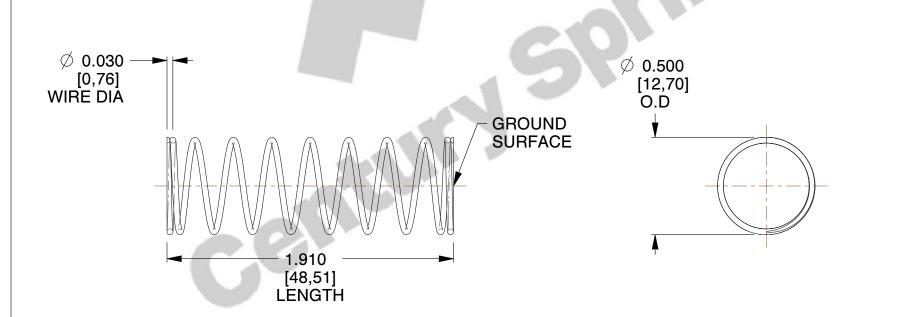

## **NOTES:**

1. Material : Stainless Steel

2. Finish: Glod Irridite

3. Ends: Closed and Ground

4. Total Coils: 10.000

5. Sugg. Max. Deflection: 0.510 (in)6. Sugg. Max. Load: 2.300 (lbs)

7. All Drawing Dimensions are in Inches [mm]

SCALE

2.030

11772

COMPONENT

COMPRESSION SPRINGS

UNIT
INCH [mm]
SHEET

1 of 1

**SPRINGS**