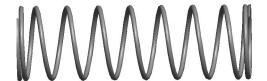

## **NOTES:**

Material : Spring Steel
 Finish : Glod Irridite

3. Ends: Closed and Ground

4. Total Coils: 10.000

5. Sugg. Max. Deflection: 0.380 (in)6. Sugg. Max. Load: 2.300 (lbs)

7. All Drawing Dimensions are in Inches [mm]