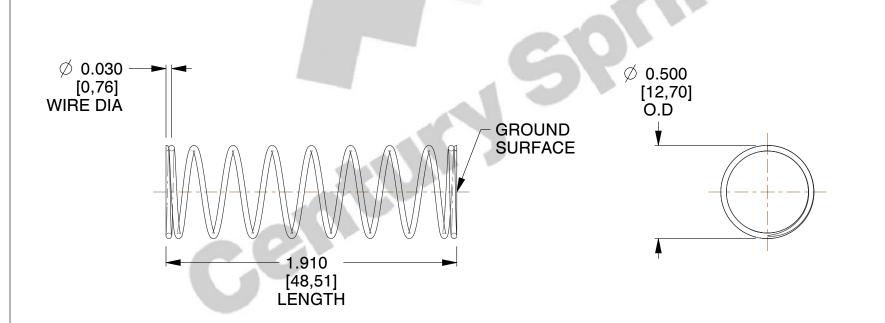

## **NOTES:**

Material : Spring Steel
 Finish : Glod Irridite

3. Ends: Closed and Ground

4. Total Coils: 10.000

5. Sugg. Max. Deflection: 0.380 (in)6. Sugg. Max. Load: 2.300 (lbs)

7. All Drawing Dimensions are in Inches [mm]