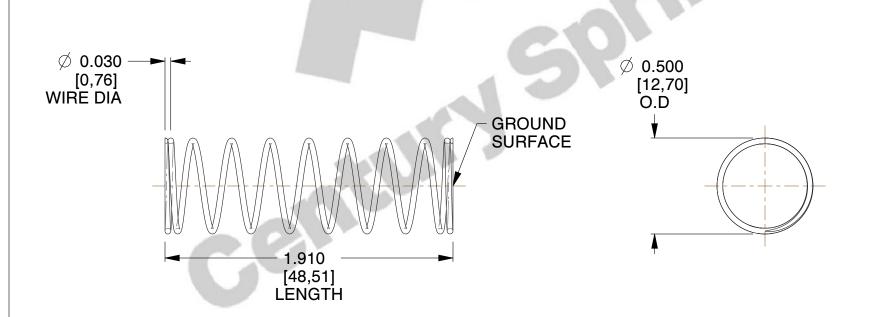

## **NOTES:**

1. Material : Music Wire 2. Finish : Glod Irridite

3. Ends: Closed and Ground

4. Total Coils: 10.000

5. Sugg. Max. Deflection: 0.620 (in)6. Sugg. Max. Load: 2.300 (lbs)

7. All Drawing Dimensions are in Inches [mm]