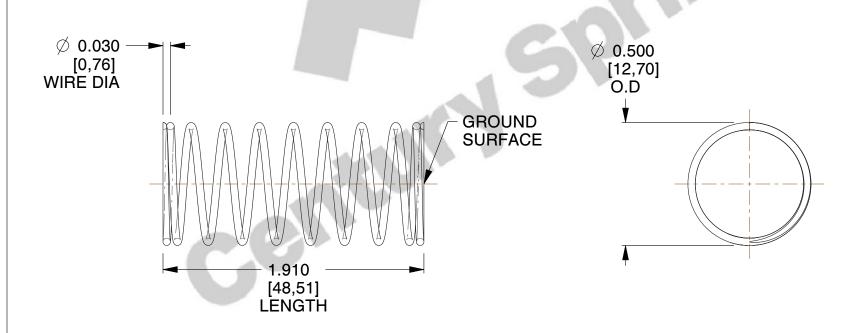

## **NOTES:**

1. Material : Spring Steel 2. Finish : Glod Irridite

3. Ends: Closed and Ground

4. Total Coils: 10.000

5. Sugg. Max. Deflection: 0.410 (in) 6. Sugg. Max. Load: 2.300 (lbs)

7. All Drawing Dimensions are in Inches [mm]