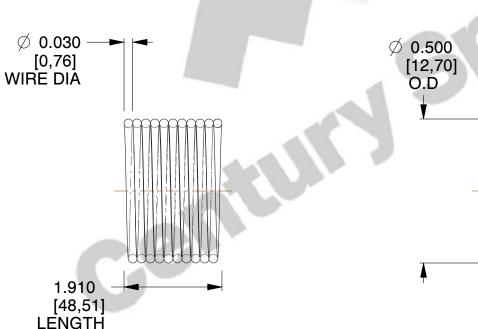

## **NOTES:**

1. Material: Stainless Steel

2. Finish: Glod Irridite

3. Ends: Closed

4. Total Coils: 10.000

Sugg. Max. Deflection: 0.270 (in)
 Sugg. Max. Load: 2.300 (lbs)

7. All Drawing Dimensions are in Inches [mm]