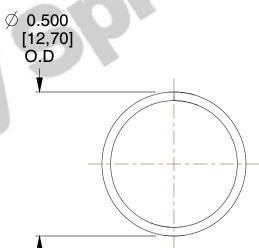

## **NOTES:**

1. Material: Stainless Steel

2. Finish: Glod Irridite

3. Ends: Closed

4. Total Coils: 10.000

Sugg. Max. Deflection: 0.270 (in)
 Sugg. Max. Load: 2.300 (lbs)

7. All Drawing Dimensions are in Inches [mm]