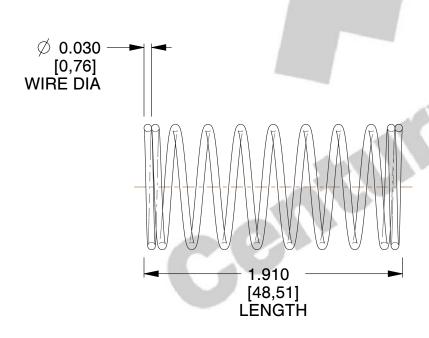

## **NOTES:**

1. Material : Music Wire 2. Finish : Glod Irridite

3. Ends: Closed

4. Total Coils: 10.000

5. Sugg. Max. Deflection: 0.810 (in)6. Sugg. Max. Load: 2.300 (lbs)

7. All Drawing Dimensions are in Inches [mm]