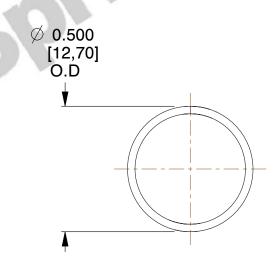

## **NOTES:**

1. Material : Music Wire 2. Finish : Glod Irridite

3. Ends: Closed

4. Total Coils: 10.000

5. Sugg. Max. Deflection: 0.810 (in)6. Sugg. Max. Load: 2.300 (lbs)

7. All Drawing Dimensions are in Inches [mm]