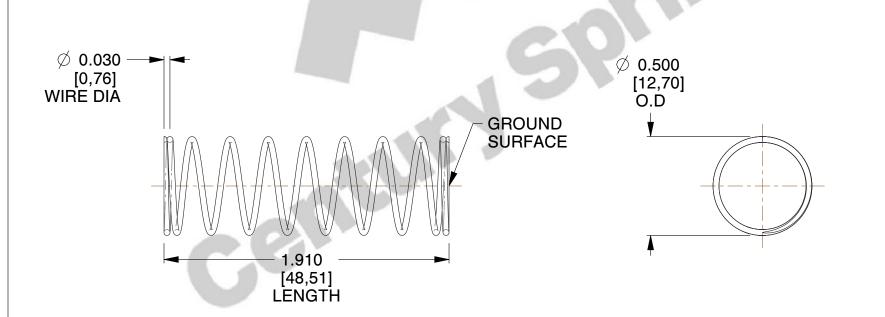

## **NOTES:**

1. Material : Stainless Steel

2. Finish: Glod Irridite

3. Ends: Closed and Ground

4. Total Coils: 10.000

5. Sugg. Max. Deflection: 0.430 (in)6. Sugg. Max. Load: 2.300 (lbs)

7. All Drawing Dimensions are in Inches [mm]

SCALE

2.062

11772

COMPONENT

COMPRESSION SPRINGS

UNIT
INCH [mm]
SHEET

**SPRINGS** 

1 of 1