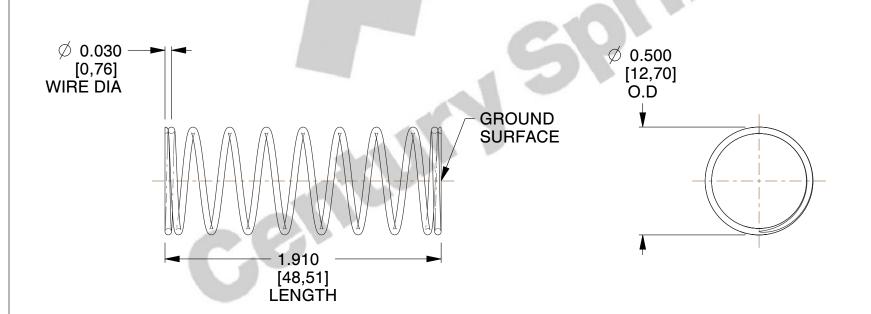

## **NOTES:**

1. Material : Spring Steel 2. Finish : Glod Irridite

3. Ends: Closed and Ground

4. Total Coils: 10.000

5. Sugg. Max. Deflection: 0.390 (in)6. Sugg. Max. Load: 2.300 (lbs)

7. All Drawing Dimensions are in Inches [mm]