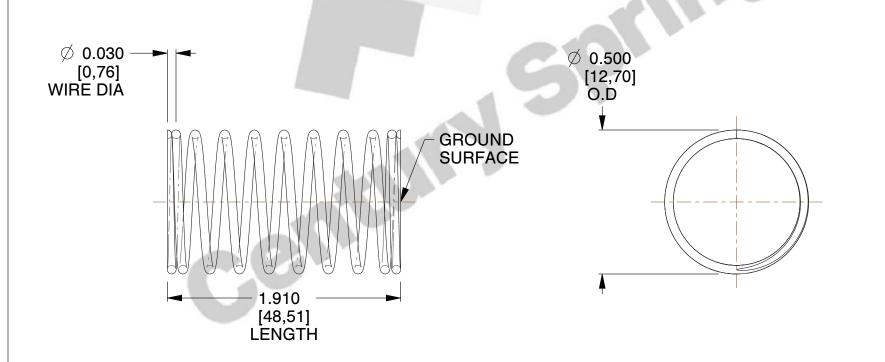

## **NOTES:**

1. Material : Stainless Steel

2. Finish : Glod Irridite3. Ends : Closed and Ground

4. Total Coils: 10.000

5. Sugg. Max. Deflection: 0.470 (in)6. Sugg. Max. Load: 2.300 (lbs)

7. All Drawing Dimensions are in Inches [mm]

3.000

SCALE

t .

COMPRESSION SPRINGS

11772

COMPONENT

|   | UNIT      |
|---|-----------|
|   | INCH [mm] |
| Н |           |

**SPRINGS** 