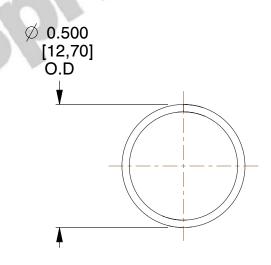

## **NOTES:**

1. Material : Music Wire 2. Finish : Glod Irridite

3. Ends: Closed

4. Total Coils: 10.000

5. Sugg. Max. Deflection: 0.680 (in)6. Sugg. Max. Load: 2.300 (lbs)

7. All Drawing Dimensions are in Inches [mm]