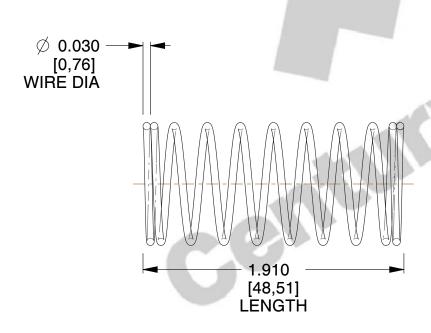

## **NOTES:**

1. Material : Music Wire 2. Finish : Glod Irridite

3. Ends: Closed

4. Total Coils: 10.000

5. Sugg. Max. Deflection: 0.680 (in)6. Sugg. Max. Load: 2.300 (lbs)

7. All Drawing Dimensions are in Inches [mm]