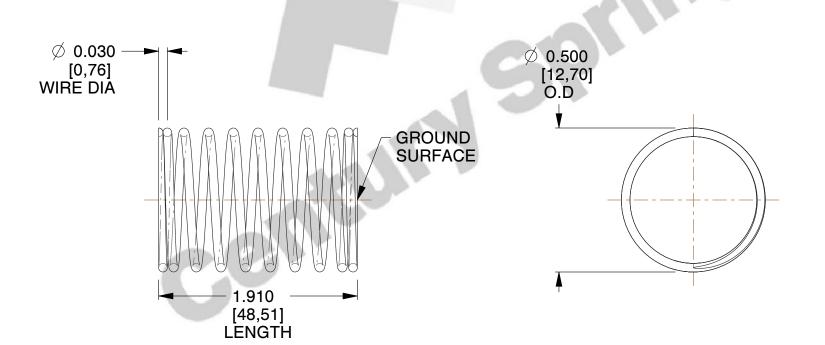

## **NOTES:**

1. Material : Spring Steel 2. Finish : Glod Irridite

3. Ends: Closed and Ground

4. Total Coils: 10.000

5. Sugg. Max. Deflection: 0.410 (in)6. Sugg. Max. Load: 2.300 (lbs)

7. All Drawing Dimensions are in Inches [mm]