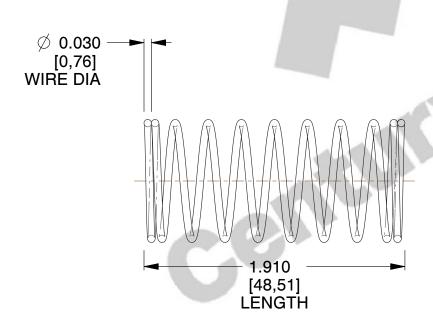

## **NOTES:**

1. Material : Stainless Steel

2. Finish: Glod Irridite

3. Ends: Closed

4. Total Coils: 10.000

5. Sugg. Max. Deflection: 0.600 (in) 6. Sugg. Max. Load: 2.300 (lbs)

7. All Drawing Dimensions are in Inches [mm]