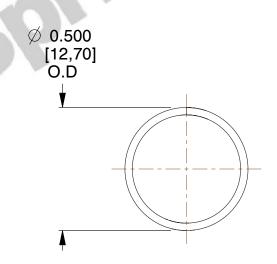

## **NOTES:**

1. Material : Stainless Steel

2. Finish: Glod Irridite

3. Ends: Closed

4. Total Coils: 10.000

5. Sugg. Max. Deflection: 0.600 (in) 6. Sugg. Max. Load: 2.300 (lbs)

7. All Drawing Dimensions are in Inches [mm]